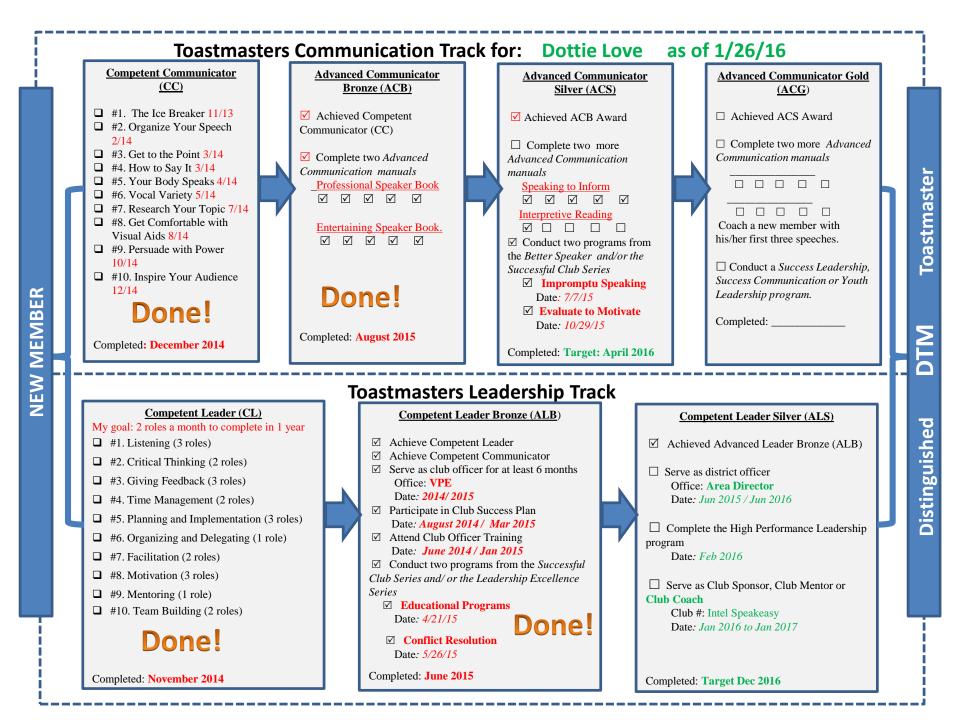

**NEW MEMBER** 

| Toastmasters Communication Track |                                                                                                                                                                                                                                                                                                                                                                                                                                        |  |             |                                                                                                                                                                                                                                                                                                                                                                                                                                                                                               |  |                                                                                                                                                                     |    |                                                                                                                                                                                                                                                                                                                                                                                                                                                  |                                                                                                                                                                                                                                                              |             |  |                   |  |
|----------------------------------|----------------------------------------------------------------------------------------------------------------------------------------------------------------------------------------------------------------------------------------------------------------------------------------------------------------------------------------------------------------------------------------------------------------------------------------|--|-------------|-----------------------------------------------------------------------------------------------------------------------------------------------------------------------------------------------------------------------------------------------------------------------------------------------------------------------------------------------------------------------------------------------------------------------------------------------------------------------------------------------|--|---------------------------------------------------------------------------------------------------------------------------------------------------------------------|----|--------------------------------------------------------------------------------------------------------------------------------------------------------------------------------------------------------------------------------------------------------------------------------------------------------------------------------------------------------------------------------------------------------------------------------------------------|--------------------------------------------------------------------------------------------------------------------------------------------------------------------------------------------------------------------------------------------------------------|-------------|--|-------------------|--|
|                                  | <u>Competent Communicator</u><br>(CC) - Speech Projects                                                                                                                                                                                                                                                                                                                                                                                |  |             | l Communicator<br>onze (ACB)                                                                                                                                                                                                                                                                                                                                                                                                                                                                  |  | Advanced Com<br>Silver (A                                                                                                                                           |    |                                                                                                                                                                                                                                                                                                                                                                                                                                                  | Advanced Communicator<br>(ACG)                                                                                                                                                                                                                               | <u>Gold</u> |  |                   |  |
| ſ                                | <ul> <li>#1. The Ice Breaker</li> <li>#2. Organize Your Speech</li> <li>#3. Get to the Point</li> <li>#4. How to Say It</li> <li>#5. Your Body Speaks</li> <li>#6. Vocal Variety</li> <li>#7. Research Your Topic</li> <li>#8. Get Comfortable with Visual Aids</li> <li>#9. Persuade with Power</li> <li>#10. Inspire Your Audience</li> </ul>                                                                                        |  | Communicati | or (CC)<br>e two <i>Advanced</i>                                                                                                                                                                                                                                                                                                                                                                                                                                                              |  | Achieve ACB Award Complete two more Advanced Communication manuals Conduct two programs from the Better Speaker and/or the Successful Club Series Date: Date: Date: |    |                                                                                                                                                                                                                                                                                                                                                                                                                                                  | <ul> <li>Achieve ACS Award</li> <li>Complete two more Adv<br/>Communication manuals</li> <li>Complete two more Adv<br/>Communication manuals</li> <li>Conduct a Success<br/>Leadership, Success<br/>Communication or Yout<br/>Leadership program.</li> </ul> | -           |  | Toastmaster AWARD |  |
|                                  | Complete: Complete:                                                                                                                                                                                                                                                                                                                                                                                                                    |  |             |                                                                                                                                                                                                                                                                                                                                                                                                                                                                                               |  | Complete:                                                                                                                                                           |    |                                                                                                                                                                                                                                                                                                                                                                                                                                                  | Complete:                                                                                                                                                                                                                                                    |             |  | Σ                 |  |
|                                  | Competent Leader<br>(CL) – Roles Projects         #1. Listening (3 roles)         #2. Critical Thinking (2 roles)         #3. Giving Feedback (3 roles)         #4. Time Management (2 roles)         #5. Planning and Implementation (3 roles)         #6. Organizing and Delegating (1 role)         #7. Facilitation (2 roles)         #8. Motivation (3 roles)         #9. Mentoring (1 role)         #10. Team Building (2 roles) |  |             | Competent Leader Bronze (ALB)         Achieve Competent Leader         Achieve Competent Communicator         Serve as club officer for at least 6 months         Office:         Date:         Participate in Club Success Plan         Date:         Attend Club Officer Training         Date:         Conduct two programs from the Successful         Club Series and/ or the Leadership Excellence         Series         Date:         Date:         Date:         Date:         Date: |  |                                                                                                                                                                     | ck | Competent Leader Silver (ALS)         Achieve Advanced Leader Bronze (ALB)         Serve as district officer         Office:         Date:         Date: |                                                                                                                                                                                                                                                              |             |  | Distinguished DTN |  |
|                                  | <ul> <li>#10. Team Building (2 roles)</li> <li>Complete:</li> </ul>                                                                                                                                                                                                                                                                                                                                                                    |  |             | □                                                                                                                                                                                                                                                                                                                                                                                                                                                                                             |  |                                                                                                                                                                     |    |                                                                                                                                                                                                                                                                                                                                                                                                                                                  | :                                                                                                                                                                                                                                                            |             |  |                   |  |